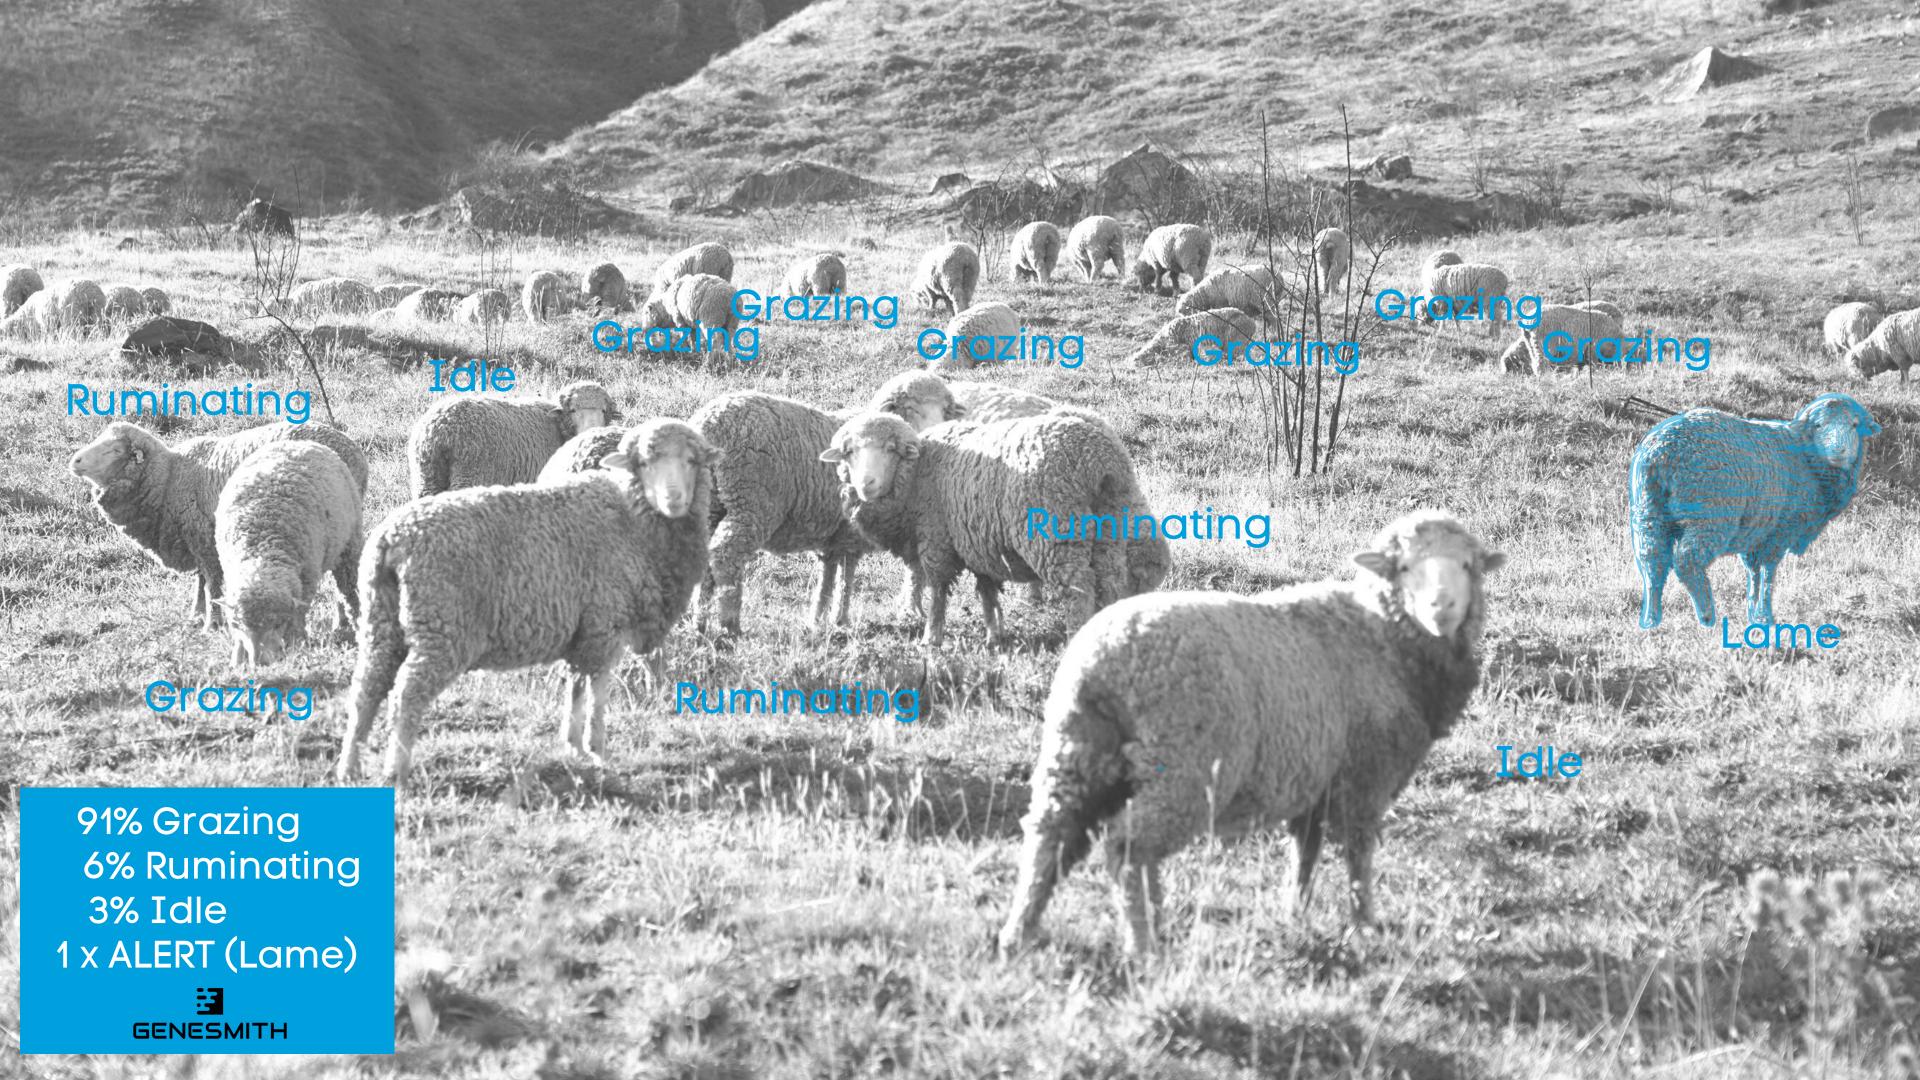

NZ & Australian sheep industries

### It will underpin premium markets

#### We are

# starting with

sheep