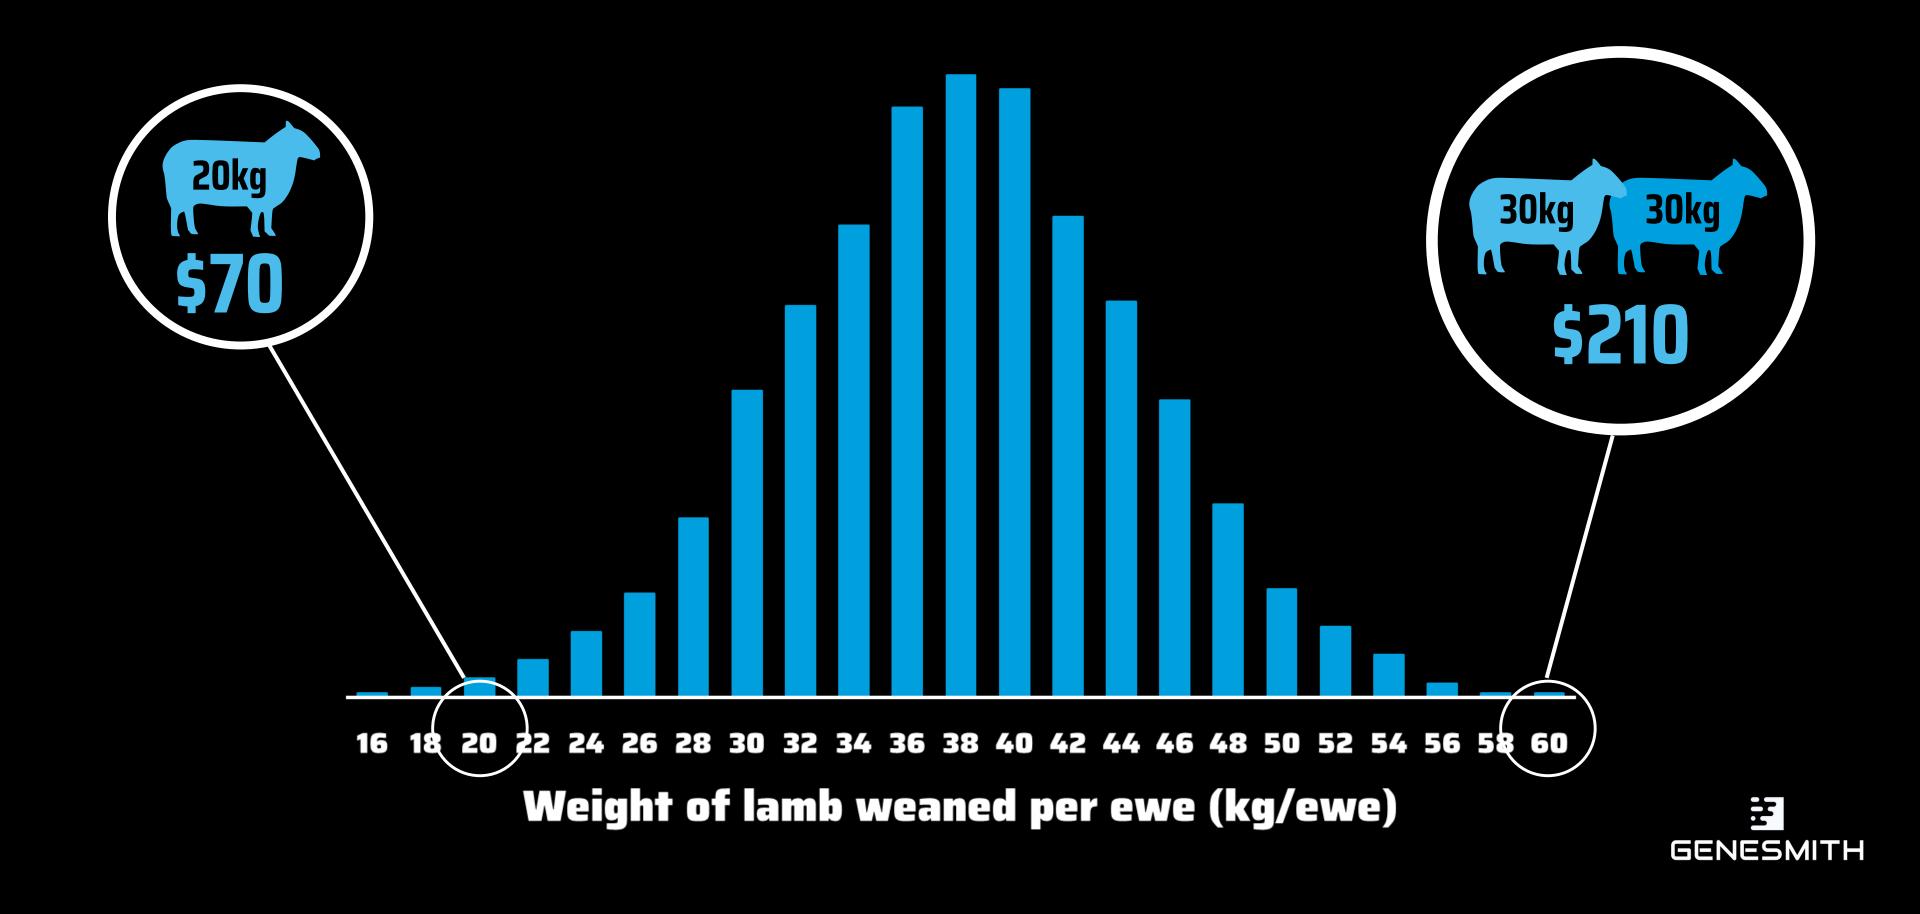

NZ & Australian sheep industries

### It will underpin premium markets

#### We are

# starting with

sheep