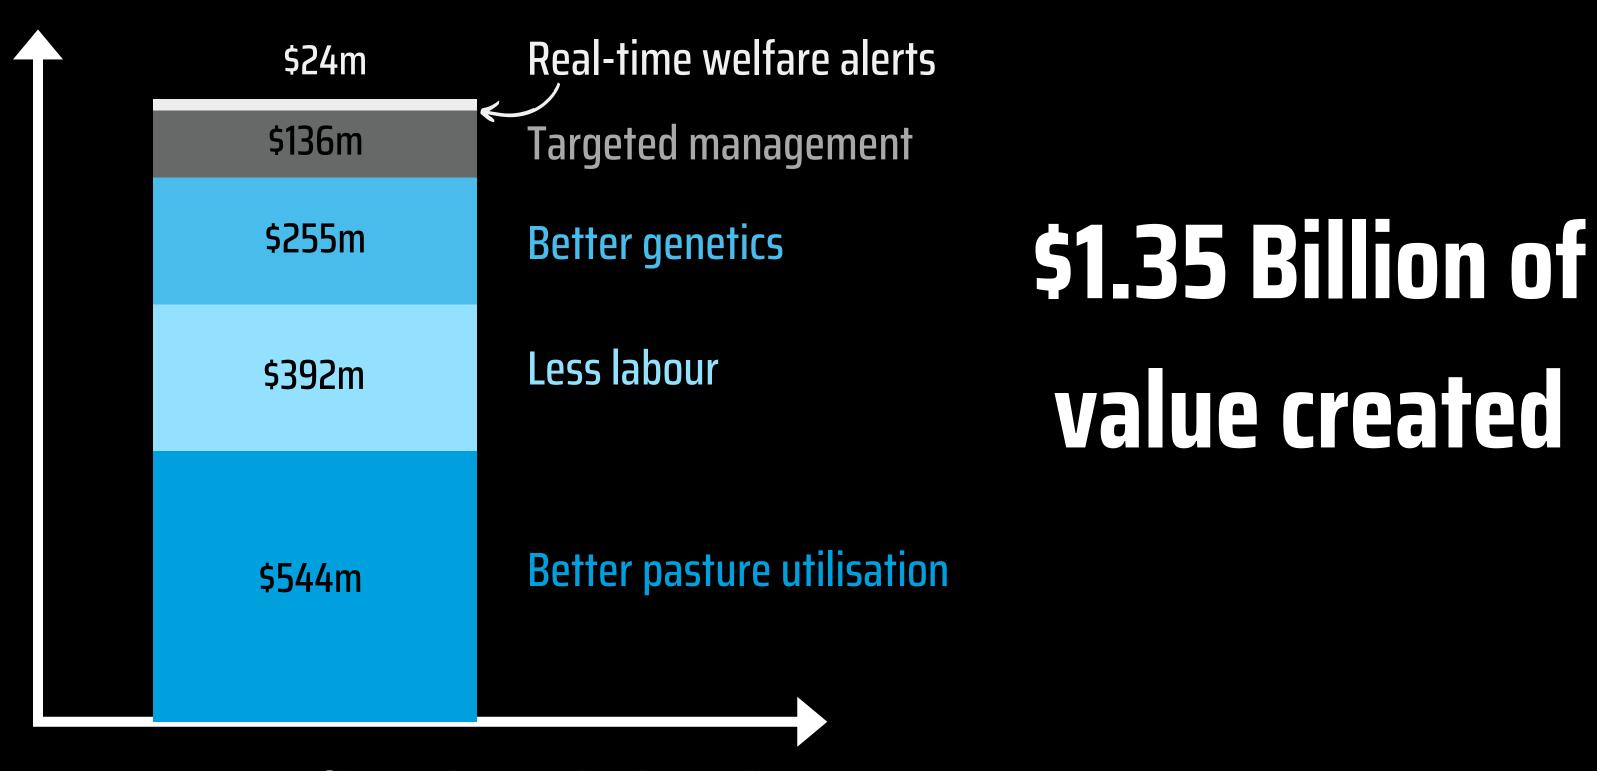

NZ & Australian sheep industries

### It will underpin premium markets

#### We are

# starting with

sheep